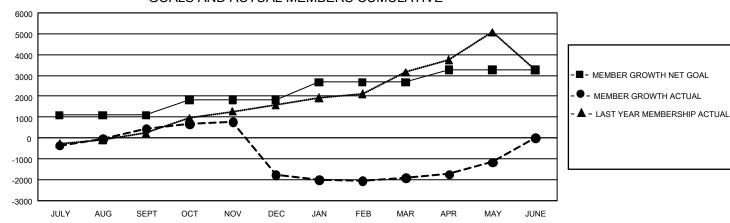

## GAT MONTHLY MEMBERSHIP PROGRESS REPORT

GMT Constitutional Area 6 - S, Group A

REPORT DOES NOT INCLUDE CLUBS IN UNDISTRICTED AREAS.

| Clubs         |               |             |               | Members               |                         |                         |                                                    |
|---------------|---------------|-------------|---------------|-----------------------|-------------------------|-------------------------|----------------------------------------------------|
|               | RESULTS FOR   | R 2023-2024 |               | RESULTS FOR 2023-2024 |                         |                         |                                                    |
| QUARTER       | NEW CLUB GOAL | NEW CLUBS   | DROPPED CLUBS | QUARTER               | MBER GROWTH NET<br>GOAL | MEMBER GROWTH<br>ACTUAL | DROPPED MEMBERS<br>ACTUAL (including<br>transfers) |
| JULY/AUG/SEPT | - 177         | 36          | 2             | JULY/AUG/SEPT         | 1099                    | 2,160                   | 1,361                                              |
| OCT/NOV/DEC   | 0             | 16          | 50            | OCT/NOV/DEC           | 720                     | 1,941                   | 3,768                                              |
| JAN/FEB/MAR   | 138           | 20          | 31            | JAN/FEB/MAR           | 858                     | 2,057                   | 1,869                                              |
| APR/MAY/JUNE  | 63            | 27          | 12            | APR/MAY/JUNE          | 598                     | 2,253                   | 1,079                                              |

GOALS AND ACTUAL MEMBERS CUMULATIVE

| DROPPED CLUBS: 95                   |                | 874 CLUBS OF 1,563 ADDED 1    | GENDER DISTRIBUTION                                             |                                   |  |
|-------------------------------------|----------------|-------------------------------|-----------------------------------------------------------------|-----------------------------------|--|
|                                     |                | OR MORE NEW MEMBERS           | MALE                                                            | 30,809 (75.53%)                   |  |
|                                     |                |                               | FEMALE                                                          | 9,974 (24.45%)                    |  |
| DROPPED MEMBERS                     |                |                               | NON BINARY                                                      | 0 (0.00%)                         |  |
| DECEASED 68                         |                |                               | PREFER NOT TO ANSWER                                            | 8 (0.02%)                         |  |
| CLUB CANCELLED                      | 2,177          |                               |                                                                 | 5 13,832                          |  |
| OTHER                               | 5,829          | CLICK HERE FOR                |                                                                 |                                   |  |
| TOTAL                               | 8,074          | CUMULATIVE MEMBERSHIP<br>DATA | FAMILY MEMBERS PAYING HA                                        | LF DUES 8,808                     |  |
| DECEASED<br>CLUB CANCELLED<br>OTHER | 2,177<br>5,829 | CUMULATIVE MEMBERSHIP         | NON BINARY<br>PREFER NOT TO ANSWER<br>TOTAL FAMILY UNIT MEMBERS | 0 (0.00%)<br>8 (0.02%)<br>5 13,83 |  |