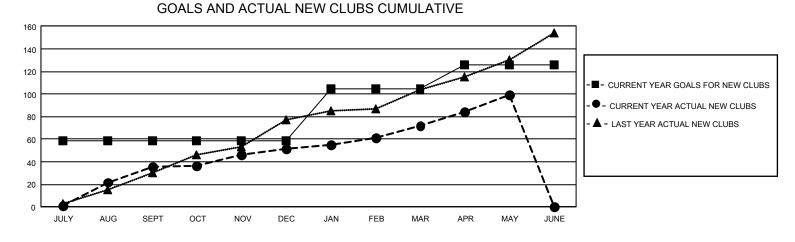

## GAT MONTHLY MEMBERSHIP PROGRESS REPORT

GMT Constitutional Area 6 - S, Group A

REPORT DOES NOT INCLUDE CLUBS IN UNDISTRICTED AREAS.

| Clubs         |               |             |               | Members               |                         |                         |                                                    |
|---------------|---------------|-------------|---------------|-----------------------|-------------------------|-------------------------|----------------------------------------------------|
|               | RESULTS FOR   | R 2023-2024 |               | RESULTS FOR 2023-2024 |                         |                         |                                                    |
| QUARTER       | NEW CLUB GOAL | NEW CLUBS   | DROPPED CLUBS | QUARTER               | MBER GROWTH NET<br>GOAL | MEMBER GROWTH<br>ACTUAL | DROPPED MEMBERS<br>ACTUAL (including<br>transfers) |
| JULY/AUG/SEPT | - 177         | 36          | 2             | JULY/AUG/SEPT         | 1099                    | 2,160                   | 1,361                                              |
| OCT/NOV/DEC   | 0             | 16          | 50            | OCT/NOV/DEC           | 720                     | 1,941                   | 3,768                                              |
| JAN/FEB/MAR   | 138           | 20          | 31            | JAN/FEB/MAR           | 858                     | 2,057                   | 1,869                                              |
| APR/MAY/JUNE  | 63            | 27          | 12            | APR/MAY/JUNE          | 598                     | 2,253                   | 1,079                                              |